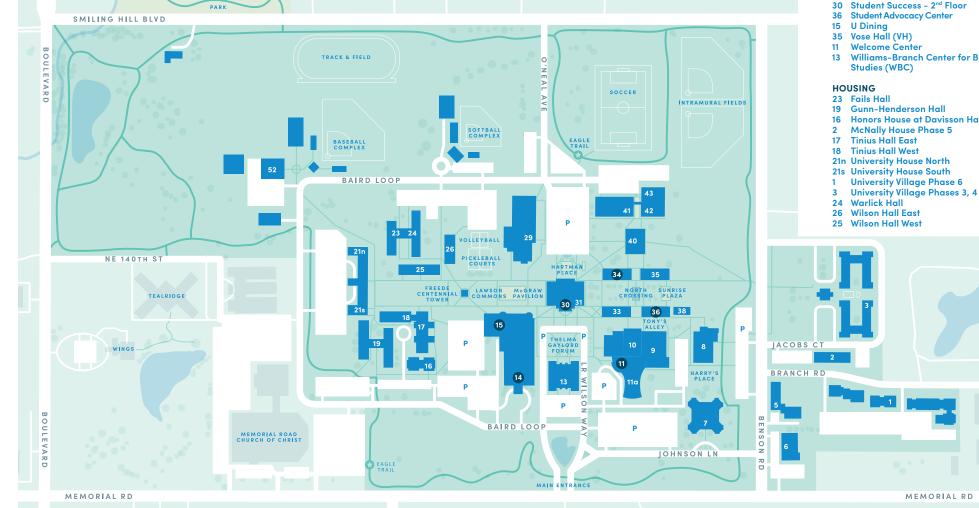

## CAMPUS MAP 2501 EAST MEMORIAL ROAD, OKLAHOMA CITY, OK 73013

## QUICK FINDS

- 11 Welcome Center
- Meinders Conference Center 14
- Dining (The Branch) 15
- 30 Library
- Coffee Shop (The Brew) 2<sup>nd</sup> Floor Admissions - 2<sup>nd</sup> Floor 34 Graduate Admissions - 1st Floor
- 36 Student Advocacy Center **Financial Services** International Student Records
- **IT Support** Registrar
- 10 Adams Recital Hall
- 33 Administration Hall
- Admissions 2<sup>nd</sup> Floor 34
- 34 Advancement 1<sup>st</sup> Floor

- 34 Alumni 1<sup>st</sup> Floor
- Art & Design 9
- 11a Bauah Auditorium
- 35 Baugh Motion Capture Studio
- 40 Behavioral & Social Sciences
- 13 Bible
- Biology 43
- 15 Bookstore
- 11 **Box Office**
- The Branch (Dining) 15
- The Brew (Coffee Shop) 2<sup>nd</sup> Floor 30
- Business (HBH) 8
- **Business** Office 5
- Calling & Career (Day 6) 30
- Campus Police 6
- Center for Diversity 30
- 13 **Center for Global Missions**
- 43 **Chemistry & Physics**

- The Christian Chronicle 6
- Communication 11
- **Counseling Center** 6
- **Cox Digital Studio** 9
- David Smith Athletic Center (The Barn) 52
- 40 Davisson American Heritage (DAH)
- 15 Dining
- 30 Disability Services - 2<sup>nd</sup> Floor
- 15 Duncan Room
- 40 Education
- **Engineering & Computer Science** 41
- Enterprise Square 7
- Events Management 11
- Finance Lab by Citizens Bank 8
- 36 **Financial Services**
- 29 Fitness Center (The Dub)(FC)
- 11 Garvey Center (GC)
- 15 **Gaylord & Gotcher Rooms**

- Gaylord University Center (Student Center)
- Golf Center 7

15

- Graduate Admissions 1st Floor 34 8
- **Graduate Business**
- **Graduate Engineering** 41 13
- Graduate Theology 29
- Gym (Eagles Nest)
- 8 Harvey Business Hall (HBH)
- 5 Heritage Plaza (HP)
- Heritage Village 6
- Herold Science Hall (HSH) 42
- Honors Program 1st Floor 31
- Human Resources 6
- Information Technology (IT) 36
- International Programs 2<sup>nd</sup> Floor 34
- International Student Records 36
- 9 Judd Theatre
- 9 Kicker Audio Lab

- OKLAHOMA CHRISTIAN UNIVERSITY
  - 30 Language & Literature 2<sup>nd</sup> Floor Mabee Learning Center (LC/MLC) 30
  - 6 **Mail Center**

  - 10 McIntosh Conservatory
    - 14 Meinders Conference Center
    - 6 Mercy Clinic
    - 9 Music
    - 43 Natural & Health Sciences
    - New College
    - 11
    - Noble Science Wing (NSW) 43
    - Payne Athletic Center (PAC) 29
    - 41 Prince Engineering Center (PEC)
  - 36 Reaistrar
  - Residence Life 38
  - 5 School of Nursing
  - 13 Scott Chapel - 2<sup>nd</sup> Floor
  - 35 Sparks Advanced Visualization Lab
  - 30 Spiritual Life – 2<sup>nd</sup> Floor
  - 38 Student Government Association
  - 15 Student Life
  - 30 Student Success - 2<sup>nd</sup> Floor
  - Student Advocacy Center

  - Williams-Branch Center for Biblical

BRYANT

AV

- **Gunn-Henderson Hall**
- Honors House at Davisson Hall